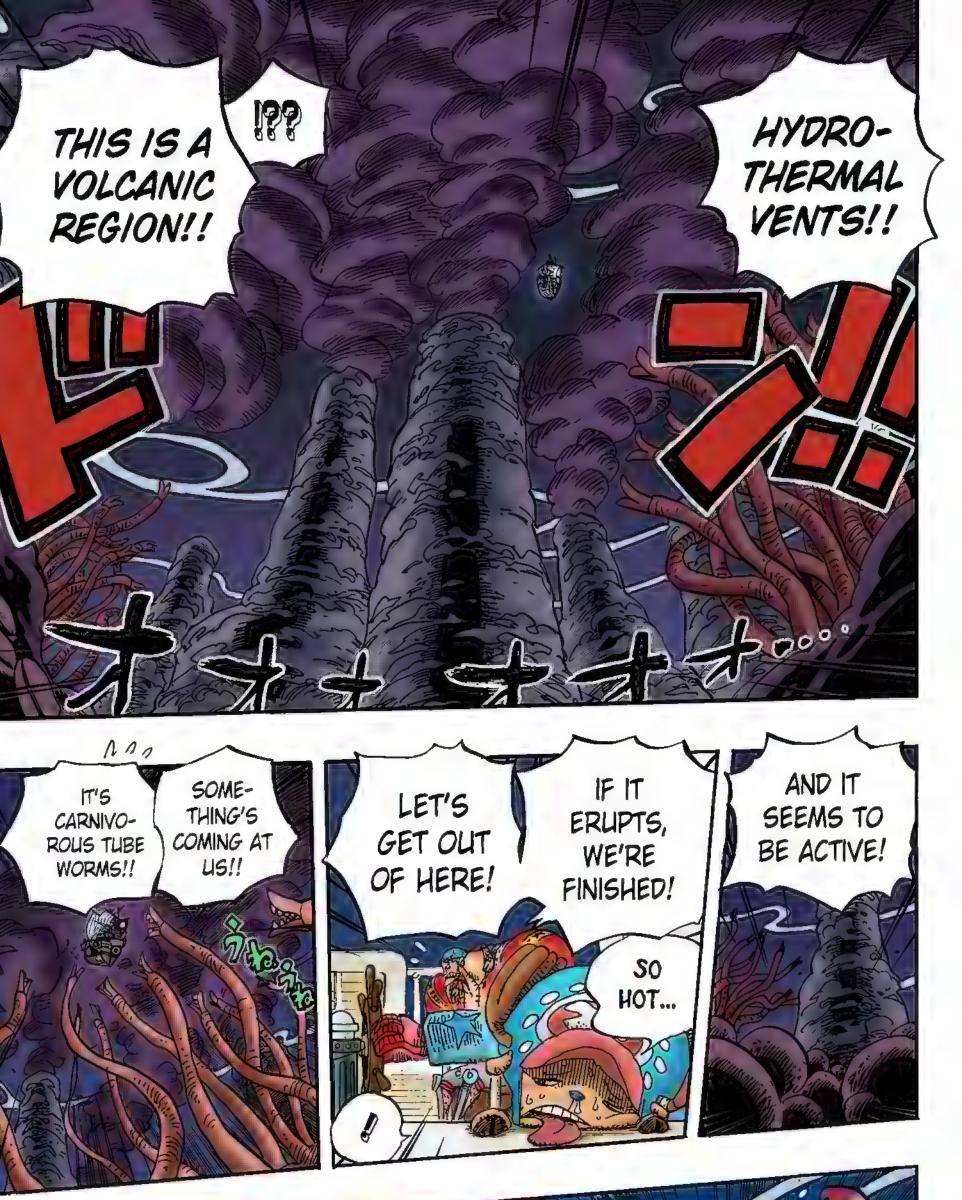

#### SMOKE COMING OUT OF THE SEAFLOOR?!

Tr's A FACELESS CRAB!!

SBS Question Corner

Q: I have a quick question for the Blackbeard Pirates! In the rough designs, I remember seeing a beautiful woman. So why did you end up using Catalina Devon? Vasco Shot also has a long nose. Oh, and Nami is so sexy!

# Chapter 607: 30,000 FEET UNDER THE SEA

#### REQUEST: "FRANKY RACING A MUSTANG ON A MACHINE HE MADE HIMSELF." BY MAGIC MUSHROOM

IT'S PITCH BLACK DOWN THERE!!

ARE YOU SURE THAT'S THE WAY TO FISH-MAN ISLAND?!

AAAAH

!!

52 5

Q: Mr. Oda, what kind of Devil Fruit would you like to eat? I'm going to guess it's the Clear-Clear Fruit. I'm sorry I asked.